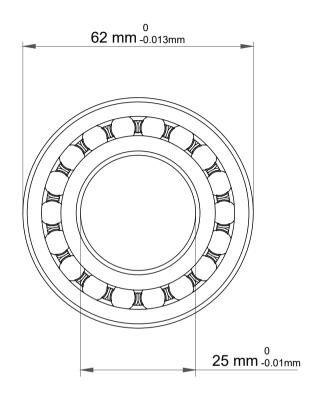

| n<br>es | Part Number | 2305 M P/6, Self Aligning Ball<br>Bearings |
|---------|-------------|--------------------------------------------|
|         | Size        | 25 mm x 62 mm x 24 mm                      |
| le      | Brand       | TFL                                        |