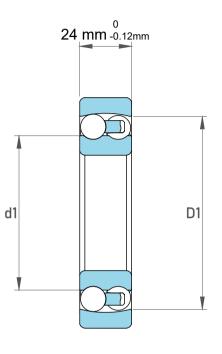

| n<br>es | Part Number | 2305 M P/6, Self Aligning Ball<br>Bearings |
|---------|-------------|--------------------------------------------|
|         | Size        | 25 mm x 62 mm x 24 mm                      |
| le      | Brand       | TFL                                        |