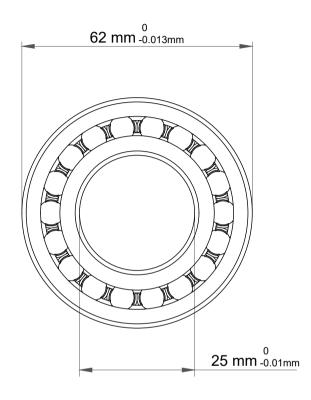

| 1                  | Part Number | Bearings              |
|--------------------|-------------|-----------------------|
| ,<br>es<br>i,<br>r | Size        | 25 mm x 62 mm x 24 mm |
| .e                 | Brand       | TFL                   |