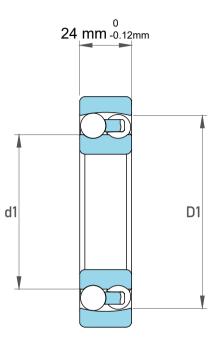

| 1                  | Part Number | Bearings              |
|--------------------|-------------|-----------------------|
| ,<br>es<br>i,<br>r | Size        | 25 mm x 62 mm x 24 mm |
| .e                 | Brand       | TFL                   |