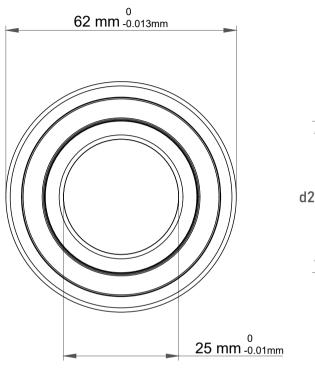

| 1                  | Part Number | Bearings              |
|--------------------|-------------|-----------------------|
| ,<br>es<br>i,<br>r | Size        | 25 mm x 62 mm x 24 mm |
| .e                 | Brand       | TFL                   |