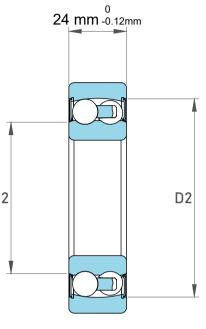

| 1                  | Part Number | Bearings              |
|--------------------|-------------|-----------------------|
| ,<br>es<br>i,<br>r | Size        | 25 mm x 62 mm x 24 mm |
| .e                 | Brand       | TFL                   |