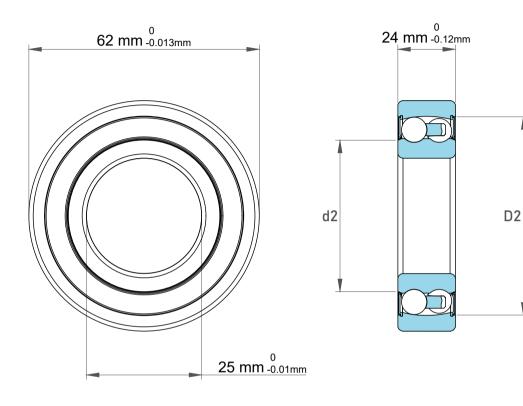

| 1                  | Part Number | 2305C3, Self Aligning Ball Bearings |
|--------------------|-------------|-------------------------------------|
| ,<br>es<br>i,<br>r | Size        | 25 mm x 62 mm x 24 mm               |
| .e                 | Brand       | TFL                                 |