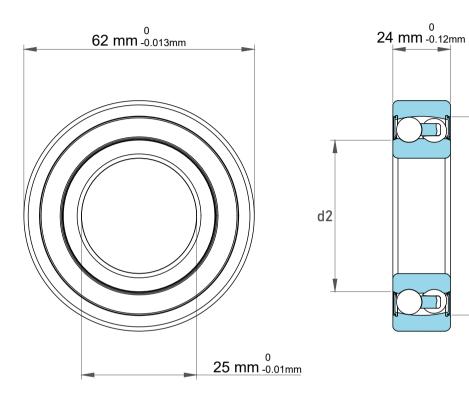

| Dynamic Radial Load | 4275 lbf    |
|---------------------|-------------|
| Static Radial Load  | 1215 lbf    |
| Bore Type           | Cylindrical |
| Max Speed           | 7500 rpm    |
| Weight              | 0.34 kg     |

D2

|   | Part Number | Bearings              |
|---|-------------|-----------------------|
| s | Size        | 25 mm x 62 mm x 24 mm |
| е | Brand       | TFL                   |