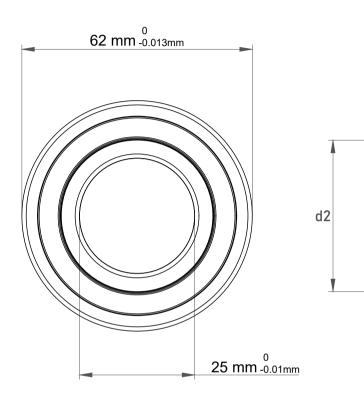

24 mm -0.12mm

D2

| 1                  | Part Number | 2305EEG15, Self Aligning Ball<br>Bearings |
|--------------------|-------------|-------------------------------------------|
| ,<br>es<br>i,<br>r | Size        | 25 mm x 62 mm x 24 mm                     |
| .e                 | Brand       | TFL                                       |