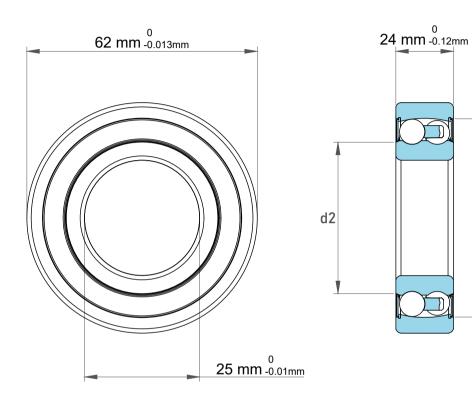

D2

| 1                  | Part Number | 2305M, Self Aligning Ball Bearings |  |
|--------------------|-------------|------------------------------------|--|
| ,<br>es<br>s,<br>r | Size        | 25 mm x 62 mm x 24 mm              |  |
| le                 | Brand       | TFL                                |  |