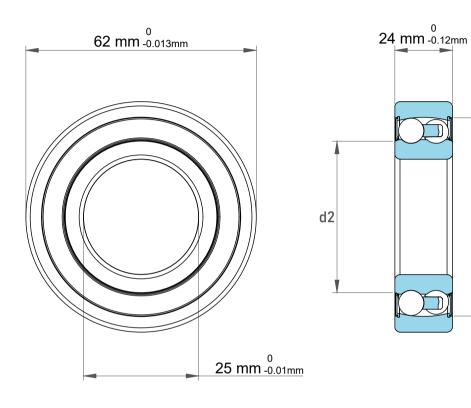

| 4275 lbf    |
|-------------|
| 1215 lbf    |
| Cylindrical |
| 7500 rpm    |
| 0.34 kg     |
|             |

D2

| 1                  | Part Number | 2305TN, Self Aligning Ball Bearings |
|--------------------|-------------|-------------------------------------|
| ,<br>es<br>s,<br>r | Size        | 25 mm x 62 mm x 24 mm               |
| le                 | Brand       | TFL                                 |