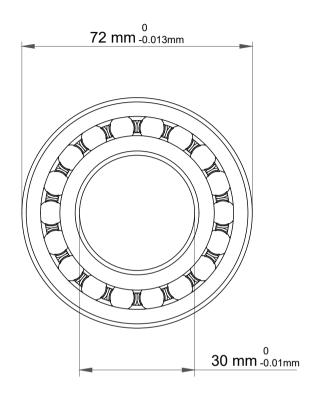

|             | Part Number | 2306-2RS C/3, Self Aligning Ball<br>Bearings |
|-------------|-------------|----------------------------------------------|
| s<br>,<br>r | Size        | 30 mm x 72 mm x 27 mm                        |
| е           | Brand       | TFL                                          |