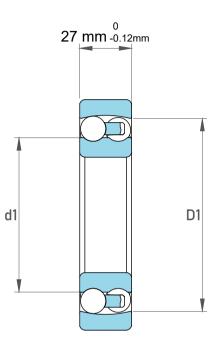

|             | Part Number | 2306-2RS C/3, Self Aligning Ball<br>Bearings |
|-------------|-------------|----------------------------------------------|
| s<br>,<br>r | Size        | 30 mm x 72 mm x 27 mm                        |
| е           | Brand       | TFL                                          |