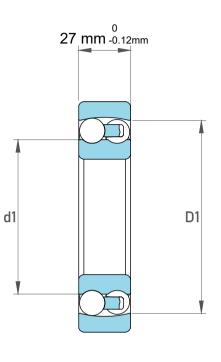

|             | Part Number | 2306 2RS, Self Aligning Ball Bearings |
|-------------|-------------|---------------------------------------|
| s<br>,<br>r | Size        | 30 mm x 72 mm x 27 mm                 |
| е           | Brand       | TFL                                   |