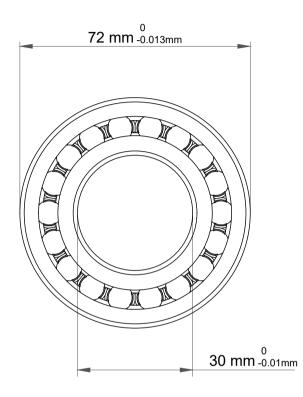

|             | Part Number | 2306 2RS, Self Aligning Ball Bearings |
|-------------|-------------|---------------------------------------|
| s<br>,<br>r | Size        | 30 mm x 72 mm x 27 mm                 |
| е           | Brand       | TFL                                   |