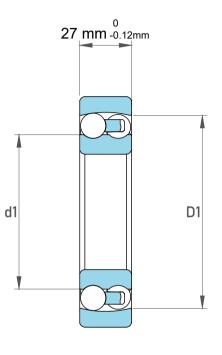

|             | Part Number | Bearings              |
|-------------|-------------|-----------------------|
| s<br>,<br>r | Size        | 30 mm x 72 mm x 27 mm |
| е           | Brand       | TFL                   |