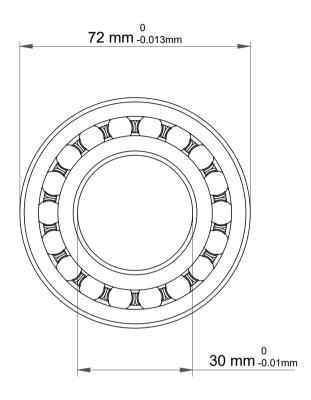

|             | Part Number | Bearings              |
|-------------|-------------|-----------------------|
| s<br>,<br>r | Size        | 30 mm x 72 mm x 27 mm |
| е           | Brand       | TFL                   |