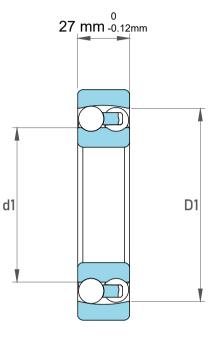

|             | Part Number | 2306, Self Aligning Ball Bearings |
|-------------|-------------|-----------------------------------|
| s<br>,<br>r | Size        | 30 mm x 72 mm x 27 mm             |
| е           | Brand       | TFL                               |