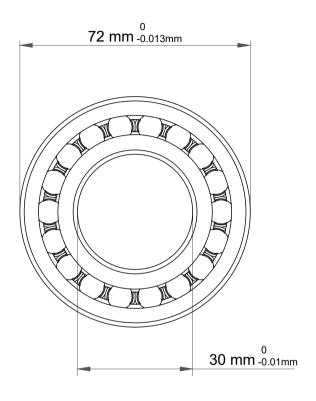

|             | Part Number | 2306, Self Aligning Ball Bearings |
|-------------|-------------|-----------------------------------|
| s<br>,<br>r | Size        | 30 mm x 72 mm x 27 mm             |
| е           | Brand       | TFL                               |