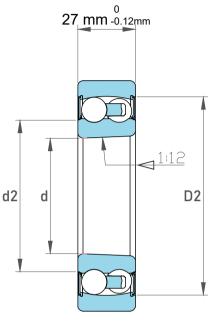

|                    | Part Number | 2306 E-2RS1KTN9, Self Aligning Ball<br>Bearings |
|--------------------|-------------|-------------------------------------------------|
| ,<br>es<br>i,<br>r | Size        | 30 mm x 72 mm x 27 mm                           |
| .e                 | Brand       | TFL                                             |