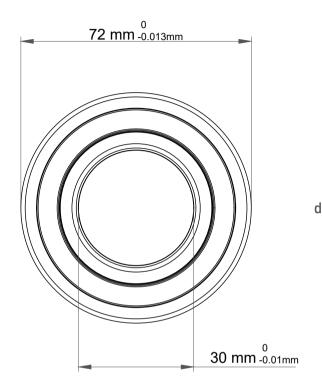

|                    | Part Number | 2306 E-2RS1KTN9, Self Aligning Ball<br>Bearings |
|--------------------|-------------|-------------------------------------------------|
| ,<br>es<br>i,<br>r | Size        | 30 mm x 72 mm x 27 mm                           |
| .e                 | Brand       | TFL                                             |