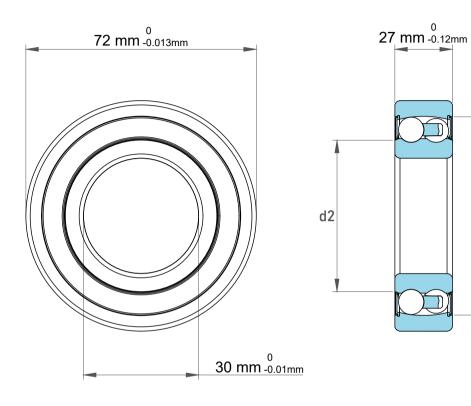

D2

| !                  | Part Number | 2306 E-2RS1TN9, Self Aligning Ball<br>Bearings |
|--------------------|-------------|------------------------------------------------|
| ,<br>es<br>i,<br>r | Size        | 30 mm x 72 mm x 27 mm                          |
| .e                 | Brand       | TFL                                            |