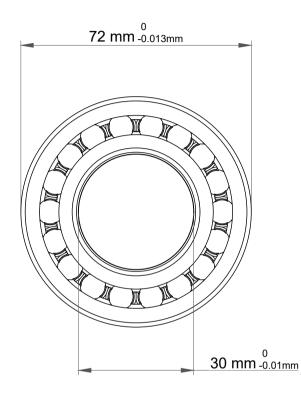

|             | Part Number | Bearings              |
|-------------|-------------|-----------------------|
| s<br>,<br>r | Size        | 30 mm x 72 mm x 27 mm |
| е           | Brand       | TFL                   |