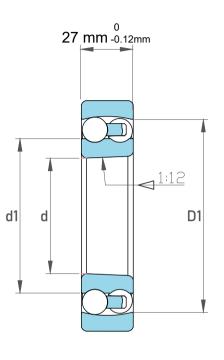

| Dynamic Radial Load | 7020 lbf   |
|---------------------|------------|
| Static Radial Load  | 1980 lbf   |
| Bore Type           | Taper 1:12 |
| Max Speed           | 13000 rpm  |
| Weight              | 0.5 kg     |

|             | Part Number | Bearings              |
|-------------|-------------|-----------------------|
| s<br>,<br>r | Size        | 30 mm x 72 mm x 27 mm |
| е           | Brand       | TFL                   |