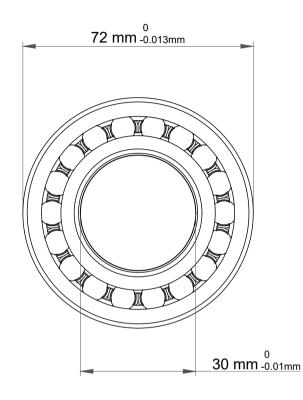

| 1                  | Part Number | 2306 K, Self Aligning Ball Bearings |
|--------------------|-------------|-------------------------------------|
| ,<br>es<br>i,<br>r | Size        | 30 mm x 72 mm x 27 mm               |
| .e                 | Brand       | TFL                                 |