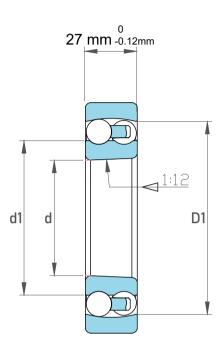

| 1                  | Part Number | 2306 K, Self Aligning Ball Bearings |
|--------------------|-------------|-------------------------------------|
| ,<br>es<br>i,<br>r | Size        | 30 mm x 72 mm x 27 mm               |
| .e                 | Brand       | TFL                                 |