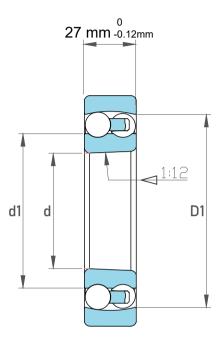

| Dynamic Radial Load | 7020 lbf   |
|---------------------|------------|
| Static Radial Load  | 1980 lbf   |
| Bore Type           | Taper 1:12 |
| Max Speed           | 13000 rpm  |
| Weight              | 0.5 kg     |

|             | Part Number | 2306-K-TVH-C3, Self Aligning Ball<br>Bearings |
|-------------|-------------|-----------------------------------------------|
| s<br>,<br>r | Size        | 30 mm x 72 mm x 27 mm                         |
| e           | Brand       | TFL                                           |