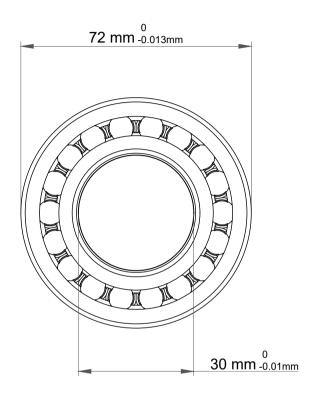

|             | Part Number | 2306-K-TVH-C3, Self Aligning Ball<br>Bearings |
|-------------|-------------|-----------------------------------------------|
| s<br>,<br>r | Size        | 30 mm x 72 mm x 27 mm                         |
| e           | Brand       | TFL                                           |