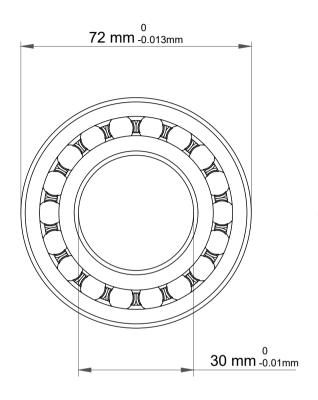

|             | Part Number | 2306 M C/3, Self Aligning Ball<br>Bearings |
|-------------|-------------|--------------------------------------------|
| s<br>,<br>r | Size        | 30 mm x 72 mm x 27 mm                      |
| е           | Brand       | TFL                                        |