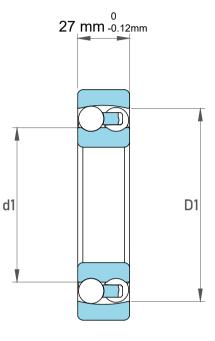

|             | Part Number | 2306 M C/3, Self Aligning Ball<br>Bearings |
|-------------|-------------|--------------------------------------------|
| s<br>,<br>r | Size        | 30 mm x 72 mm x 27 mm                      |
| е           | Brand       | TFL                                        |