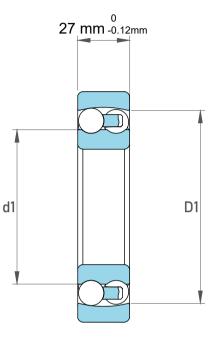

| 1                  | Part Number | 2306 M/C3, Self Aligning Ball<br>Bearings |
|--------------------|-------------|-------------------------------------------|
| ,<br>es<br>s,<br>r | Size        | 30 mm x 72 mm x 27 mm                     |
| le                 | Brand       | TFL                                       |