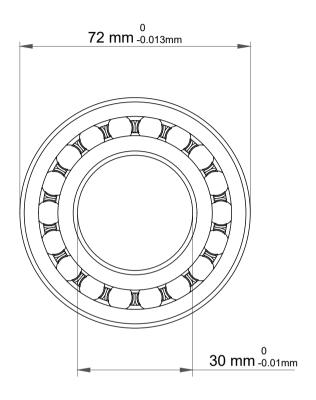

| 1                  | Part Number | 2306 M/C3, Self Aligning Ball<br>Bearings |
|--------------------|-------------|-------------------------------------------|
| ,<br>es<br>s,<br>r | Size        | 30 mm x 72 mm x 27 mm                     |
| le                 | Brand       | TFL                                       |