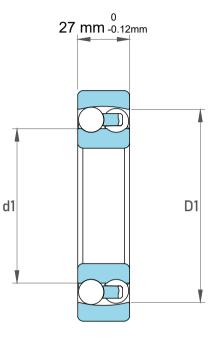

| 1                  | Part Number | 2306 M P/5, Self Aligning Ball<br>Bearings |
|--------------------|-------------|--------------------------------------------|
| ,<br>es<br>i,<br>r | Size        | 30 mm x 72 mm x 27 mm                      |
| e                  | Brand       | TFL                                        |