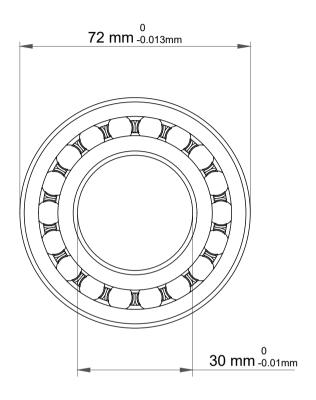

| 1                  | Part Number | 2306 M P/5, Self Aligning Ball<br>Bearings |
|--------------------|-------------|--------------------------------------------|
| ,<br>es<br>i,<br>r | Size        | 30 mm x 72 mm x 27 mm                      |
| e                  | Brand       | TFL                                        |