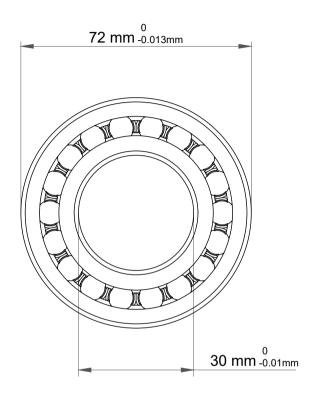

| 1                  | Part Number | Bearings              |
|--------------------|-------------|-----------------------|
| ,<br>es<br>s,<br>r | Size        | 30 mm x 72 mm x 27 mm |
| le                 | Brand       | TFL                   |