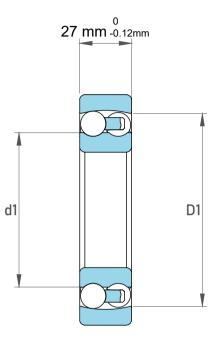

| 1                  | Part Number | Bearings              |
|--------------------|-------------|-----------------------|
| ,<br>es<br>s,<br>r | Size        | 30 mm x 72 mm x 27 mm |
| le                 | Brand       | TFL                   |