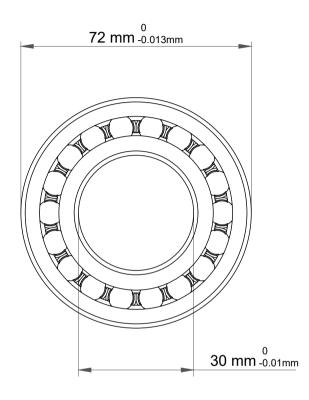

| 1                  | Part Number | 2306 P/6, Se          | elf Aligning Ball Bearing | S |
|--------------------|-------------|-----------------------|---------------------------|---|
| ,<br>es<br>i,<br>r | Size        | 30 mm x 72 mm x 27 mm |                           |   |
| .e                 | Brand       |                       | TFL                       |   |