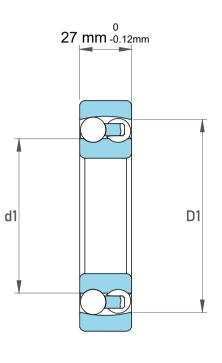

| 1                  | Part Number | 2306 P/6, Se          | elf Aligning Ball Bearing | S |
|--------------------|-------------|-----------------------|---------------------------|---|
| ,<br>es<br>i,<br>r | Size        | 30 mm x 72 mm x 27 mm |                           |   |
| .e                 | Brand       |                       | TFL                       |   |