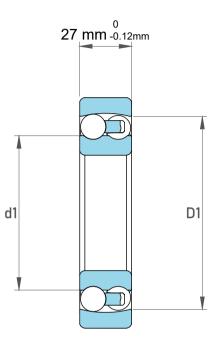

|   | Part Number | 2306-TVH, Self Aligning Ball Bearings |  |
|---|-------------|---------------------------------------|--|
| 5 | Size        | 30 mm x 72 mm x 27 mm                 |  |
| • | Brand       | TFL                                   |  |