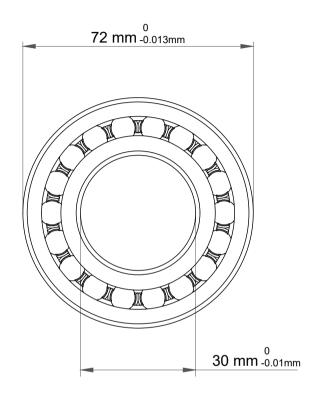

|   | Part Number | 2306-TVH, Self Aligning Ball Bearings |  |
|---|-------------|---------------------------------------|--|
| 5 | Size        | 30 mm x 72 mm x 27 mm                 |  |
| • | Brand       | TFL                                   |  |