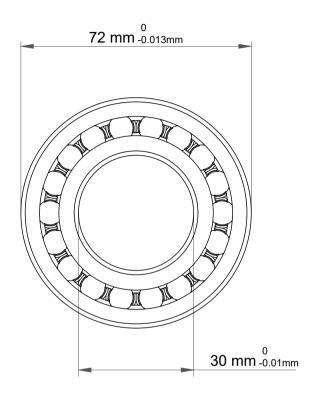

This file and any associated information and specifications are provided for

|   | Part Number | 2306/W64, Self Aligning Ball Bearings |
|---|-------------|---------------------------------------|
| s | Size        | 30 mm x 72 mm x 27 mm                 |
| е | Brand       | TFL                                   |