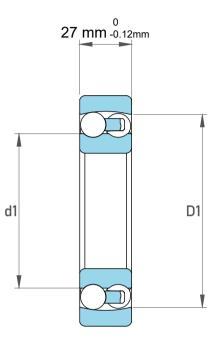

This file and any associated information and specifications are provided for

|   | Part Number | 2306/W64, Self Aligning Ball Bearings |
|---|-------------|---------------------------------------|
| s | Size        | 30 mm x 72 mm x 27 mm                 |
| е | Brand       | TFL                                   |