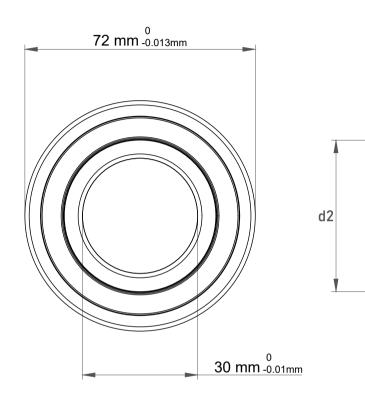

| Dynamic Radial Load | 5062 lbf    |
|---------------------|-------------|
| Static Radial Load  | 1530 lbf    |
| Bore Type           | Cylindrical |
| Max Speed           | 6700 rpm    |
| Weight              | 0.51 kg     |