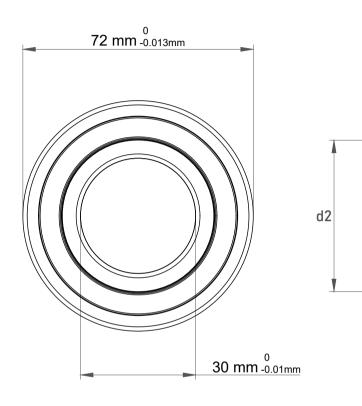

|  | Dynamic Radial Load | 5062 lbf    |
|--|---------------------|-------------|
|  | Static Radial Load  | 1530 lbf    |
|  | Bore Type           | Cylindrical |
|  | Max Speed           | 6700 rpm    |
|  | Weight              | 0.51 kg     |

27 mm -0.12mm

D2

| 1                  | Part Number | Bearings              |
|--------------------|-------------|-----------------------|
| ,<br>es<br>s,<br>r | Size        | 30 mm x 72 mm x 27 mm |
| le                 | Brand       | TFL                   |