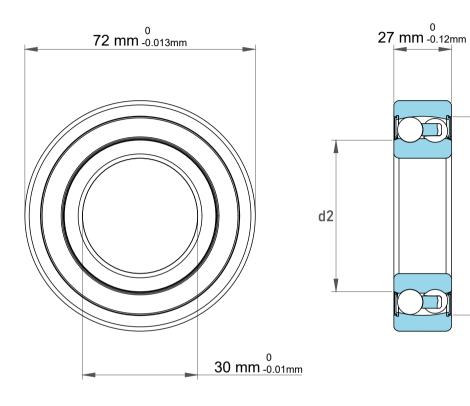

| Dynamic Radial Load | 5062 lbf    |
|---------------------|-------------|
| Static Radial Load  | 1530 lbf    |
| Bore Type           | Cylindrical |
| Max Speed           | 6700 rpm    |
| Weight              | 0.51 kg     |

D2

| n<br>/.  | Part Number | 2306E-2RS, Self Aligning Ball<br>Bearings |
|----------|-------------|-------------------------------------------|
| es<br>s, | Size        | 30 mm x 72 mm x 27 mm                     |
| le       | Brand       | TFL                                       |