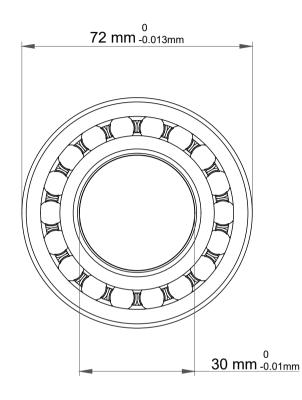

|   | Part Number | 2306K, Self Aligning Ball Bearings |
|---|-------------|------------------------------------|
| s | Size        | 30 mm x 72 mm x 27 mm              |
| е | Brand       | TFL                                |