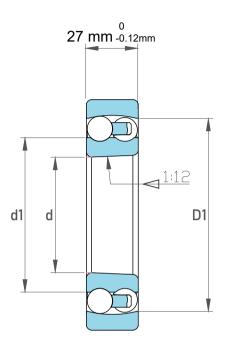

| Dynamic Radial Load | 7020 lbf   |
|---------------------|------------|
| Static Radial Load  | 1980 lbf   |
| Bore Type           | Taper 1:12 |
| Max Speed           | 13000 rpm  |
| Weight              | 0.5 kg     |

|   | Part Number | 2306K, Self Aligning Ball Bearings |
|---|-------------|------------------------------------|
| s | Size        | 30 mm x 72 mm x 27 mm              |
| е | Brand       | TFL                                |