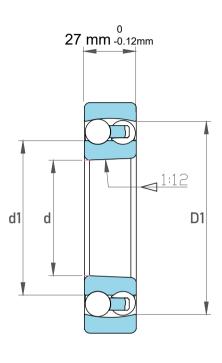

| Dynamic Radial Load | 7020 lbf   |
|---------------------|------------|
| Static Radial Load  | 1980 lbf   |
| Bore Type           | Taper 1:12 |
| Max Speed           | 13000 rpm  |
| Weight              | 0.5 kg     |

|   | Part Number | 2306KC3, Self Aligning Ball Bearings |
|---|-------------|--------------------------------------|
| • | Size        | 30 mm x 72 mm x 27 mm                |
|   | Brand       | TFL                                  |