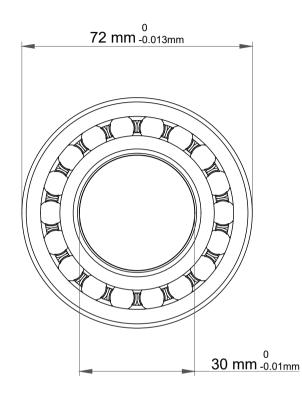

|   | Part Number | 2306KC3, Self Aligning Ball Bearings |
|---|-------------|--------------------------------------|
| • | Size        | 30 mm x 72 mm x 27 mm                |
|   | Brand       | TFL                                  |