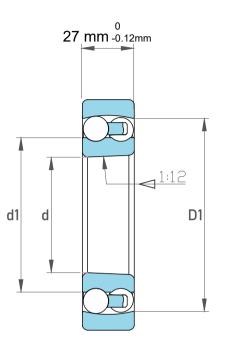

| Dynamic Radial Load | 7020 lbf   |
|---------------------|------------|
| Static Radial Load  | 1980 lbf   |
| Bore Type           | Taper 1:12 |
| Max Speed           | 13000 rpm  |
| Weight              | 0.5 kg     |

| l                  | Part Number | 2306KJC3, Self Aligning Ball<br>Bearings |
|--------------------|-------------|------------------------------------------|
| ,<br>es<br>i,<br>r | Size        | 30 mm x 72 mm x 27 mm                    |
| e                  | Brand       | TFL                                      |