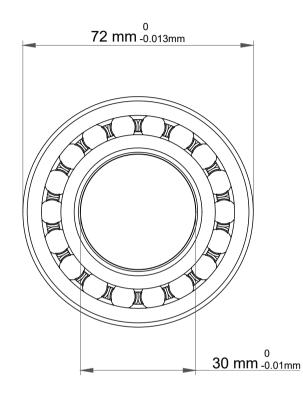

| l                  | Part Number | 2306KJC3, Self Aligning Ball<br>Bearings |
|--------------------|-------------|------------------------------------------|
| ,<br>es<br>i,<br>r | Size        | 30 mm x 72 mm x 27 mm                    |
| e                  | Brand       | TFL                                      |