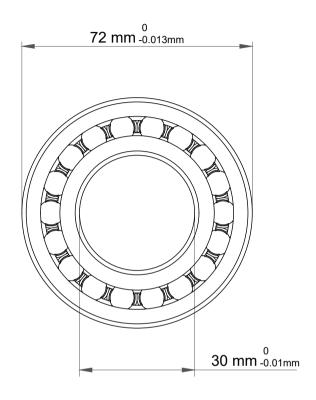

|             | Part Number | 2306M, Self Aligning Ball Bearings |
|-------------|-------------|------------------------------------|
| s<br>,<br>r | Size        | 30 mm x 72 mm x 27 mm              |
| е           | Brand       | TFL                                |