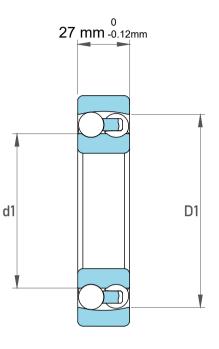

|             | Part Number | 2306M, Self Aligning Ball Bearings |
|-------------|-------------|------------------------------------|
| s<br>,<br>r | Size        | 30 mm x 72 mm x 27 mm              |
| е           | Brand       | TFL                                |