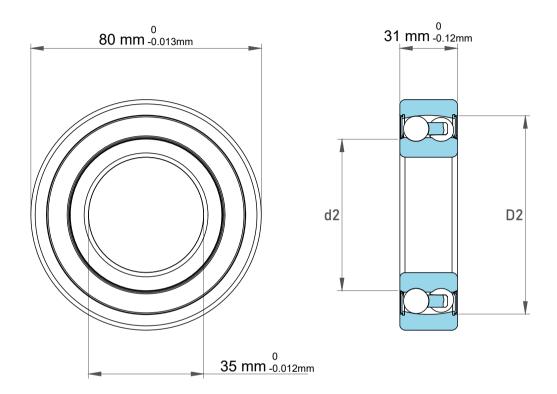

| n<br>,         | Part Number | 2307-2RS, Self Aligning Ball Bearings |
|----------------|-------------|---------------------------------------|
| es<br>s,<br>or | Size        | 35 mm x 80 mm x 31 mm                 |
| le             | Brand       | TFL                                   |