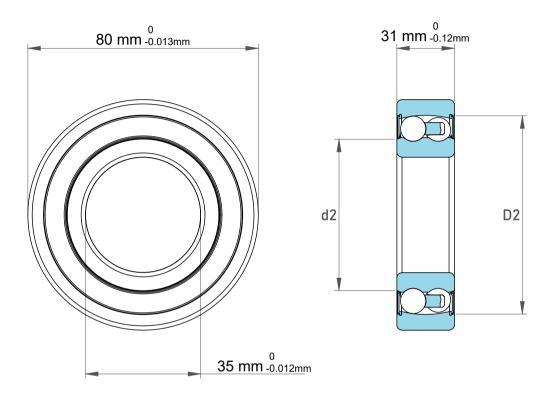

|             | Part Number | 2307-2RS-TVH, Self Aligning Ball<br>Bearings |
|-------------|-------------|----------------------------------------------|
| s<br>,<br>r | Size        | 35 mm x 80 mm x 31 mm                        |
| e           | Brand       | TFL                                          |