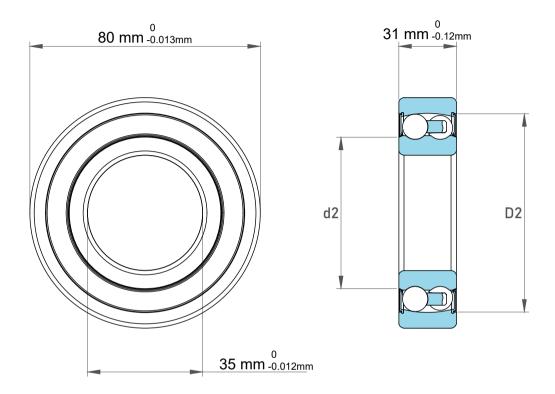

| Dynamic Radial Load | 5962 lbf    |
|---------------------|-------------|
| Static Radial Load  | 1912 lbf    |
| Bore Type           | Cylindrical |
| Max Speed           | 5600 rpm    |
| Weight              | 0.7 kg      |

|   | Part Number | Bearings              |
|---|-------------|-----------------------|
| s | Size        | 35 mm x 80 mm x 31 mm |
| е | Brand       | TFL                   |