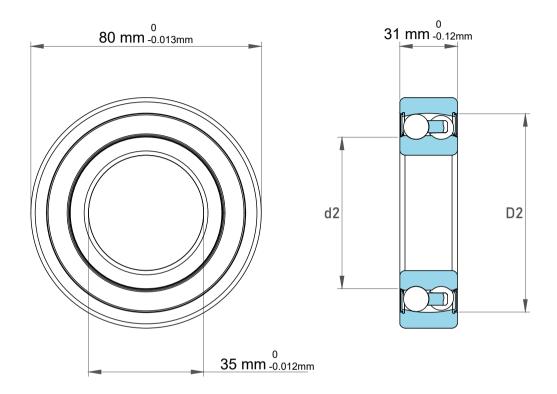

| Dynamic Radial Load | 5962 lbf    |
|---------------------|-------------|
| Static Radial Load  | 1912 lbf    |
| Bore Type           | Cylindrical |
| Max Speed           | 5600 rpm    |
| Weight              | 0.7 kg      |

|             | Part Number | Bearings              |
|-------------|-------------|-----------------------|
| s<br>,<br>r | Size        | 35 mm x 80 mm x 31 mm |
| е           | Brand       | TFL                   |