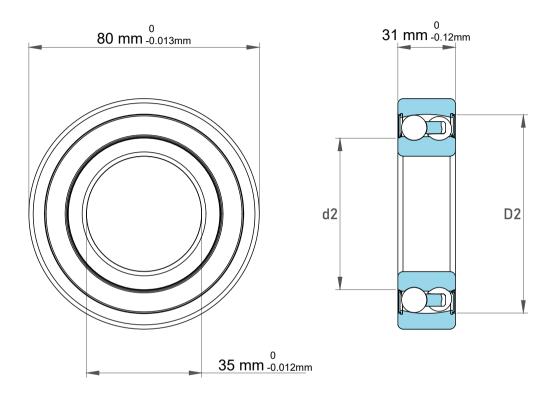

| 1                  | Part Number | 2307 C/2, Self Aligning Ball Bearings |  |  |
|--------------------|-------------|---------------------------------------|--|--|
| ,<br>es<br>s,<br>r | Size        | 35 mm x 80 mm x 31 mm                 |  |  |
| le                 | Brand       | TFL                                   |  |  |