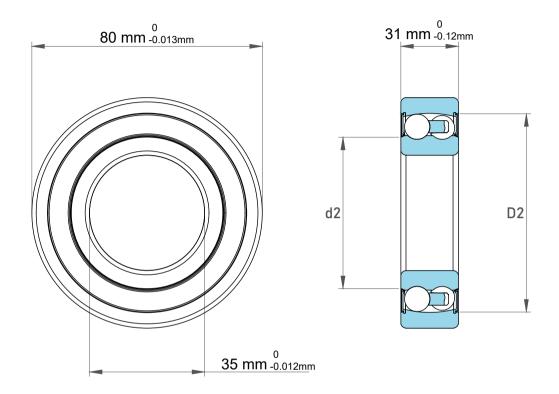

| 1                  | Part Number | 2307 C/3, Self Aligning Ball Bearings |  |
|--------------------|-------------|---------------------------------------|--|
| ,<br>es<br>i,<br>r | Size        | 35 mm x 80 mm x 31 mm                 |  |
| .e                 | Brand       | TFL                                   |  |