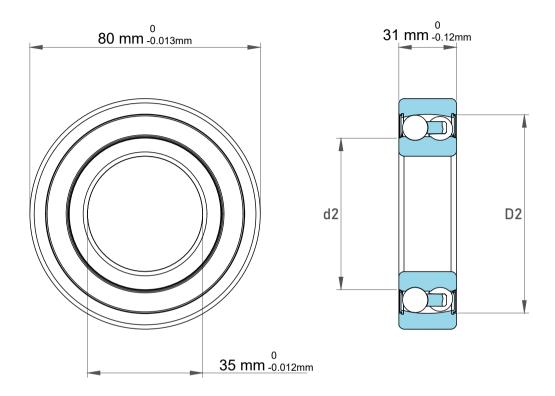

| 1                  | Part Number | Ball Bearings         |
|--------------------|-------------|-----------------------|
| ,<br>es<br>i,<br>r | Size        | 35 mm x 80 mm x 31 mm |
| .e                 | Brand       | TFL                   |