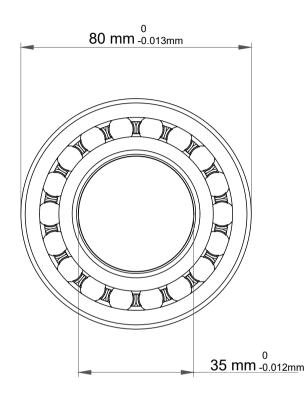

| 1                  | Part Number | 2307 EKM, Self Aligning Ball<br>Bearings |
|--------------------|-------------|------------------------------------------|
| ,<br>es<br>i,<br>r | Size        | 35 mm x 80 mm x 31 mm                    |
| e.                 | Brand       | TFL                                      |