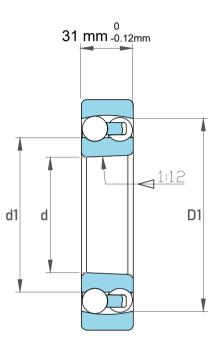

| 1                  | Part Number | 2307 EKM, Self Aligning Ball<br>Bearings |
|--------------------|-------------|------------------------------------------|
| ,<br>es<br>i,<br>r | Size        | 35 mm x 80 mm x 31 mm                    |
| e.                 | Brand       | TFL                                      |