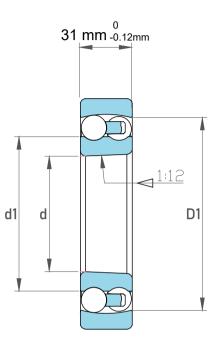

|  | Dynamic Radial Load | 8932 lbf   |
|--|---------------------|------------|
|  | Static Radial Load  | 2520 lbf   |
|  | Bore Type           | Taper 1:12 |
|  | Max Speed           | 12000 rpm  |
|  | Weight              | 0.75 kg    |

|   | Part Number | 2307 EKTN9/C3, Self Aligning Ball<br>Bearings |
|---|-------------|-----------------------------------------------|
| s | Size        | 35 mm x 80 mm x 31 mm                         |
| е | Brand       | TFL                                           |