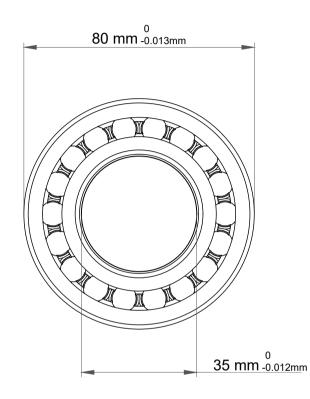

|   | Part Number | 2307 EKTN9/C3, Self Aligning Ball<br>Bearings |
|---|-------------|-----------------------------------------------|
| s | Size        | 35 mm x 80 mm x 31 mm                         |
| е | Brand       | TFL                                           |