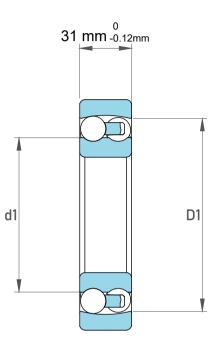

| 1                  | Part Number | 2307 EM, Self Aligning Ball Bearings |  |
|--------------------|-------------|--------------------------------------|--|
| ,<br>es<br>s,<br>r | Size        | 35 mm x 80 mm x 31 mm                |  |
| le                 | Brand       | TFL                                  |  |