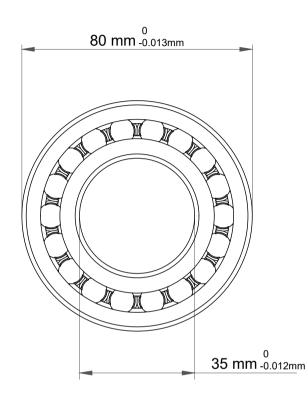

| 1                  | Part Number | 2307 EM, Self Aligning Ball Bearings |  |
|--------------------|-------------|--------------------------------------|--|
| ,<br>es<br>s,<br>r | Size        | 35 mm x 80 mm x 31 mm                |  |
| le                 | Brand       | TFL                                  |  |