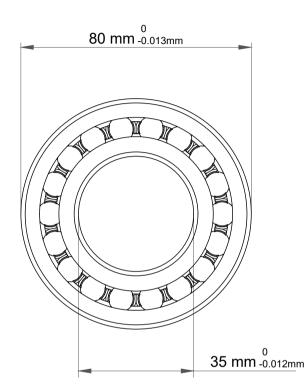

| n<br>es | Part Number | 2307 EM/W64, Self Aligning Ball<br>Bearings |
|---------|-------------|---------------------------------------------|
|         | Size        | 35 mm x 80 mm x 31 mm                       |
| le      | Brand       | TFL                                         |