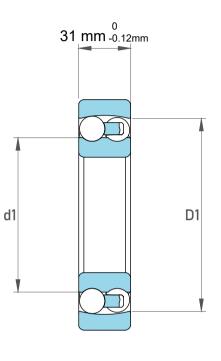

| n<br>es | Part Number | 2307 EM/W64, Self Aligning Ball<br>Bearings |
|---------|-------------|---------------------------------------------|
|         | Size        | 35 mm x 80 mm x 31 mm                       |
| le      | Brand       | TFL                                         |