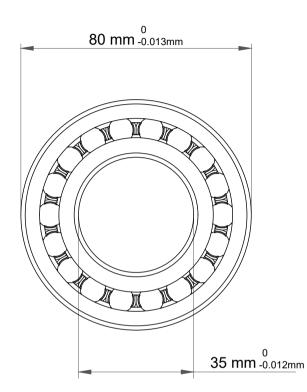

| l                  | Part Number | 2307 ETN9/C3, Self Aligning Ball<br>Bearings |
|--------------------|-------------|----------------------------------------------|
| ,<br>es<br>i,<br>r | Size        | 35 mm x 80 mm x 31 mm                        |
| .e                 | Brand       | TFL                                          |