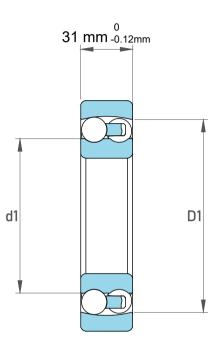

| l                  | Part Number | 2307 ETN9/C3, Self Aligning Ball<br>Bearings |
|--------------------|-------------|----------------------------------------------|
| ,<br>es<br>i,<br>r | Size        | 35 mm x 80 mm x 31 mm                        |
| .e                 | Brand       | TFL                                          |