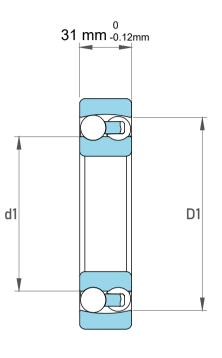

|             | Part Number | Bearings              |
|-------------|-------------|-----------------------|
| s<br>,<br>r | Size        | 35 mm x 80 mm x 31 mm |
| e           | Brand       | TFL                   |