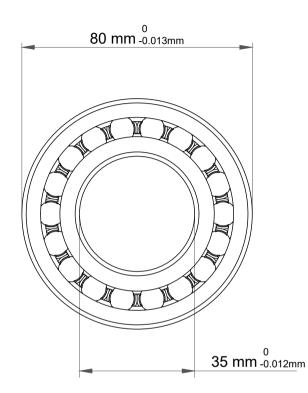

|             | Part Number | Bearings              |
|-------------|-------------|-----------------------|
| s<br>,<br>r | Size        | 35 mm x 80 mm x 31 mm |
| e           | Brand       | TFL                   |