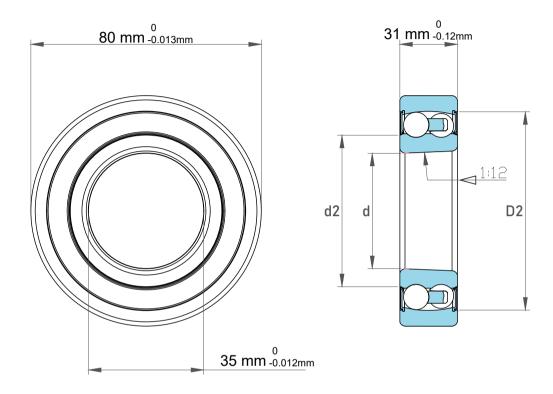

|  | Dynamic Radial Load | 5962 lbf   |
|--|---------------------|------------|
|  | Static Radial Load  | 1912 lbf   |
|  | Bore Type           | Taper 1:12 |
|  | Max Speed           | 5600 rpm   |
|  | Weight              | 0.7 kg     |

|             | Part Number | 2307-K 2RS C/3, Self Aligning Ball<br>Bearings |
|-------------|-------------|------------------------------------------------|
| s<br>,<br>r | Size        | 35 mm x 80 mm x 31 mm                          |
| e           | Brand       | TFL                                            |