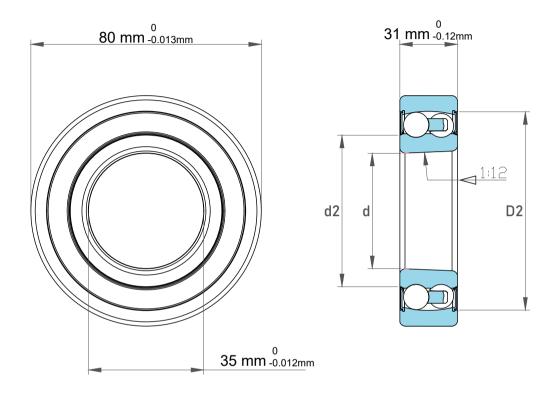

| Dynamic Radial Load | 5962 lbf   |
|---------------------|------------|
| Static Radial Load  | 1912 lbf   |
| Bore Type           | Taper 1:12 |
| Max Speed           | 5600 rpm   |
| Weight              | 0.7 kg     |

|             | Part Number | 2307-K 2RS, Self Aligning Ball<br>Bearings |
|-------------|-------------|--------------------------------------------|
| s<br>,<br>r | Size        | 35 mm x 80 mm x 31 mm                      |
| е           | Brand       | TFL                                        |