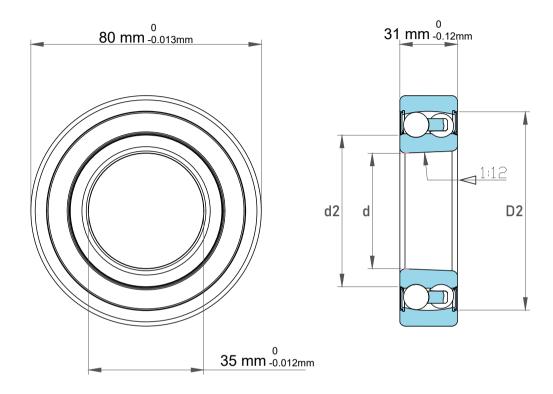

| Dynamic Radial Load | 5962 lbf   |
|---------------------|------------|
| Static Radial Load  | 1912 lbf   |
| Bore Type           | Taper 1:12 |
| Max Speed           | 5600 rpm   |
| Weight              | 0.7 kg     |

|             | Part Number | 2307 K, Self Aligning Ball Bearings |
|-------------|-------------|-------------------------------------|
| s<br>,<br>r | Size        | 35 mm x 80 mm x 31 mm               |
| е           | Brand       | TFL                                 |