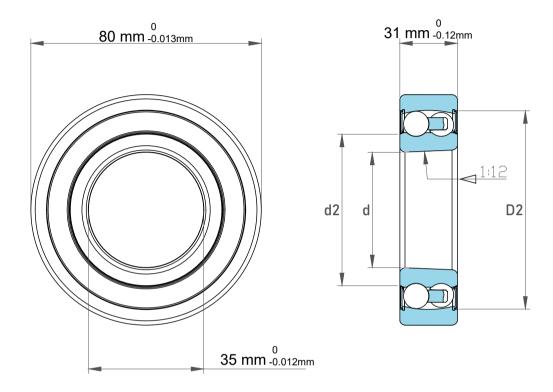

| Dynamic Radial Load | 5962 lbf   |
|---------------------|------------|
| Static Radial Load  | 1912 lbf   |
| Bore Type           | Taper 1:12 |
| Max Speed           | 5600 rpm   |
| Weight              | 0.7 kg     |

| 1                  | Part Number | Bearings              |
|--------------------|-------------|-----------------------|
| ,<br>es<br>i,<br>r | Size        | 35 mm x 80 mm x 31 mm |
| e.                 | Brand       | TFL                   |