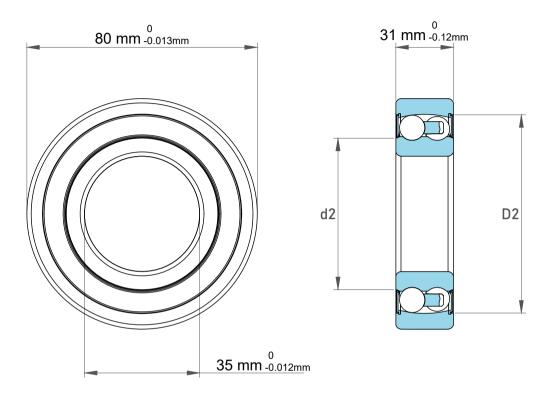

|   | Part Number | Bearings              |
|---|-------------|-----------------------|
| s | Size        | 35 mm x 80 mm x 31 mm |
| е | Brand       | TFL                   |