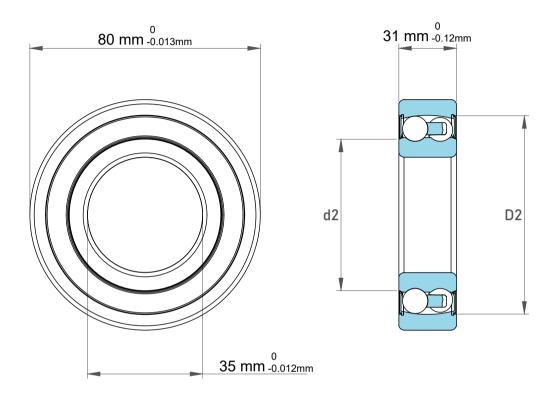

| 1                  | Part Number | 2307 M, Self Aligning Ball Bearings |
|--------------------|-------------|-------------------------------------|
| ,<br>es<br>i,<br>r | Size        | 35 mm x 80 mm x 31 mm               |
| e.                 | Brand       | TFL                                 |